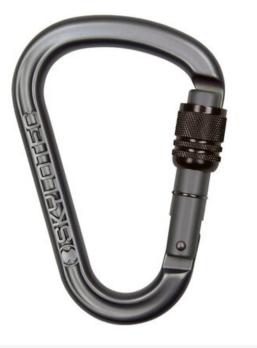

## **Carabiner passO-SC Skylotec**

## **Product information**

Aluminium carabiner (screw).

The passO HMS carabiner provides the foundation for the pinchLock and inLock. As passO-Screw (screwer, incl. safety marking), passO Twist (twistlock) and passO Tri (trilock) an essential part of every climbers' rack. Gate opening 30 mm in each case.