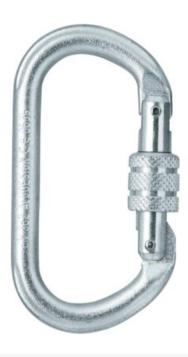

## **Carabiner Ovalsteel SC Skylotec**

## **Product information**

Oval steel carabiner (screw), H-037.

This carabiner is ideal for use as a lower-off, for extreme wear and when aluminium is not good enough.

Material: Steel.

Marking: According to standard, CE-marked, Supplier symbol, art no, standards, max. load.

Standard: EN 362-B

| Part code    | Breaking load, minor axis<br>kN | Breaking load horizontal/open<br>kN | Max Opening<br>mm | Delivery time |
|--------------|---------------------------------|-------------------------------------|-------------------|---------------|
| 823502500280 | 9                               | 8                                   | 17                | 5             |