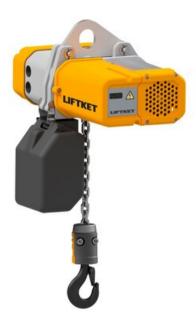

## **Electric Chain Hoist LIFTKET STAR VFD**

## **Product information**

1st electronically controlled chain hoist Liftket STAR VFD is developed for almost every lifting application and is convincing all along the line.

## Features:

- load-dependent, infinitely variable speed control from 2 to 24 m/min
- one hoist for a worldwide use (380 480V / 50 and 60 Hz)
- the hoists can be operated with up to 200 % of the nominal speed by moving without load
- first chain hoist with integrated display for displaying the following values:
  - Remaining useful life
  - operating hours
- full load hours
- number of brake clearances
- inverter temperature
- decreases the maintenance effort and costs
- with hoisting limit switches
- with overheating protection for lifting motor and VFD
- UL solutions available
- protection class IP55, insulation class F
- all mechanical accessories and components are fully compatible (e.g. Chain bags, trolleys, special chains, variations, etc.)