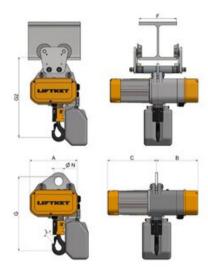

ay for displaying the following values:
  - Remaining useful life
  - operating hours
- full load hours
- number of brake clearances
- inverter temperature
- decreases the maintenance effort and costs
- with hoisting limit switches
- with overheating protection for lifting motor and VFD
- UL solutions available
- protection class IP55, insulation class F
- all mechanical accessories and components are fully compatible (e.g. Chain bags, trolleys, special chains, variations, etc.)

Trolleys/Boogies: Manual or electric trolleys in various designs for each steel section girder.

Marking: CE-marked

**Note:** Standard version delivered with lifting eye (connection between crane and trolley). Alternatively, comes with suspension hook. Standard stock hoist with 6 m lifting height.

## Blueprint