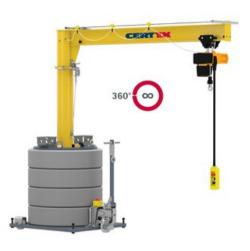

# Mobile Jib Crane MOBILUS MOB-PR

### **Product information**

Mobile column mounted slewing jib crane for indoor use.

The Vetter MOBILUS smooth-running modular jib crane has a capacity ranging from 125 – 1000 kg and an outreach up to 6 m. MOBILUS MOB-PR is completely independent thanks to the integrated counterweight neither any fastening to the foundation is required. **Jib design:** Low-profile.

#### Advantages:

- No fastening needed
- Modular design (The MOBILUS base can be combined with different crane types)
- Infinite slewing by 360° (or 270° with underbraced or light weight jib arm)
- Small approach dimension
- Can be moved easily and fast