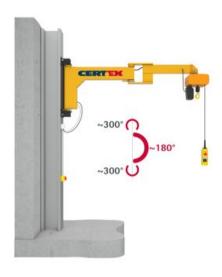

## **Product information**

Wall mounted slewing jib crane for indoor use.

The Vetter BOY jib handling crane with foldable jib arm is designed for safe and quick handling of small tools, parts etc. up to 250 kg. The articulating jib arm enables you to easily and precisely reach every corner of the workplace – the crane virtually slews around the corner.

## Advantages:

- Foldable jib arm
- · Large effective lifting height
- Compact design
- Easy slewing
- Can be mounted on a machine

Contact our crane department for more information.

Marking: According to standard, CE-marked