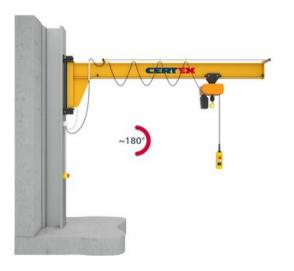

# Wall Mounted Jib Crane ASSISTENT AW

## Product information

Wall mounted slewing jib crane for indoor/outdoor use.

The Vetter ASSISTENT slewing jib crane is a versatile workplace crane with a capacity of up to 2.000 kg. The compact design means that the crane is perfectly suitable for small and narrow workspaces. **Jib design:** Low-profile.

#### Advantages:

- High effective hook height
- Machine feeding with exact positioning
- Compact design
- Optional electrical slewing gear
- Outdoor use is possible

Contact our crane department for more information.