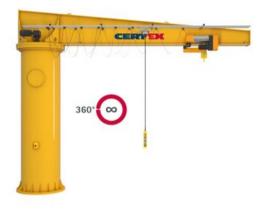

## Column Mounted Jib Crane BOSS B

## **Product information**

Heavy column mounted slewing jib crane for indoor/outdoor use.

The Vetter BOSS slewing jib crane is designed to perform extraordinary jobs. The infinite slewing range means that the crane can be used under the most difficult and tough conditions. It has a capacity up to 63.000 kg and can be used in warehouses, power plants, steel works etc. and on large-volume excavators and dredgers.

## Advantages:

- Infinite slewing by 360°
- Large capacity and outreach
- · Optional electrical slewing gear
- Outdoor use is possible
- Suitable for explosion protection according to ATEX (option)

Contact our crane department for more information.