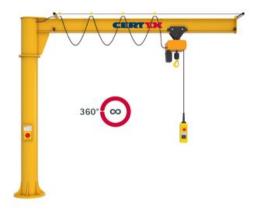

## **Product information**

Column mounted slewing jib crane for indoor use.

The Vetter PRIMUS slewing jib crane is a compact crane with infinite slewing range. It can be used in any workplace - also in small spaces and it is suitable to handle capacities up to 1.000 kg.

Jib design: Low-profile.

## Advantages:

- · Large effective lifting height
- Infinite slewing by 360°
- Compact design
- Easy slewing
- Small stop clearance for max utilization of effective outreach
- Can be mounted directly on a machine