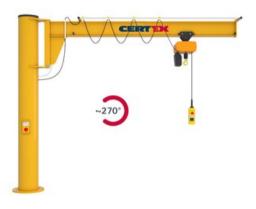

## **Product information**

Column mounted slewing jib crane for indoor/outdoor use.

The Vetter ASSISTENT slewing jib crane is a versatile workplace crane with a capacity of up to 2.000 kg. The compact design means that the crane is perfectly suitable for small and narrow workspaces.

Jib design: Low-profile.

## Advantages:

- · High effective hook height
- Machine feeding with exact positioning
- Compact design
- Optional electrical slewing gear
- Outdoor use is possible

Contact our crane department for more information.