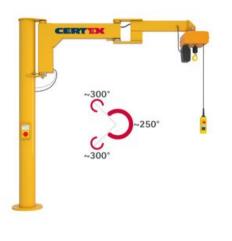

## Product information

Column mounted slewing jib crane for indoor use.

The Vetter BOY jib handling crane with foldable jib arm is designed for safe and quick handling of small tools, parts etc. up to 250 kg. The articulating jib arm enables you to easily and precisely reach every corner of the workplace - the crane virtually slews around the corner.

## Advantages:

- Foldable jib arm
- · Large effective lifting height
- Compact design
- Easy slewing
- Can be mounted on a machine

Contact our crane department for more information.

Marking: According to standard, CE-marked Standard: EN 13001