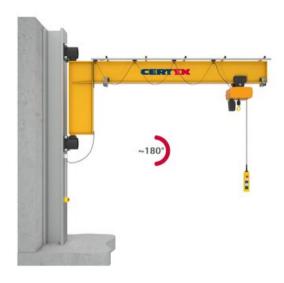

## **Wall Mounted Jib Crane GESELLE GN**

## **Product information**

Wall mounted slewing jib crane for indoor/outdoor use.

The Vetter GESELLE slewing jib crane is perfect for workplaces where the floor must be free from obstacles and it can be used for feeding machines, repair works etc. The compact design makes the crane suitable for small and narrow areas. It has a capacity up to 10.000 kg. **Jib design:** Low-profile.

## Advantages:

- Compact design
- · Large effective lifting height
- Electrical slewing gear for comfortable/smooth slewing
- Outdoor use is possible
- Broad range of fastening options
- Suitable for explosion protection according to ATEX (option)