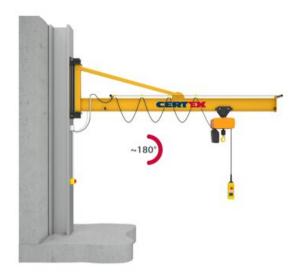

## **Product information**

Wall mounted slewing jib crane for indoor/outdoor use.

The Vetter PRAKTIKUS slewing jib crane is a cost-effective basic crane with a capacity up to 2.000 kg. The overbraced design and lightweight jib arm enable especially easy slewing of the crane.

Jib design: Overbraced.