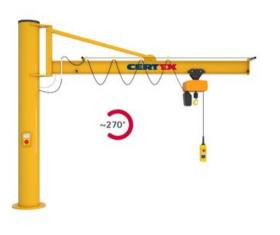

## **Column Mounted Jib Crane PRAKTIKUS PS**

## Product information

Column mounted slewing jib crane for indoor/outdoor use.

The Vetter PRAKTIKUS slewing jib crane is a cost-effective basic crane with a capacity up to 2.000 kg. The overbraced design and lightweight jib arm enable especially easy slewing of the crane. **Jib design:** Overbraced.

Advantages:

- Cost-effective
- Easy slewing
- Outdoor use possible
- Broad range of fastening options

Contact our crane department for more information.

Marking: According to standard, CE-marked Standard: EN 13001