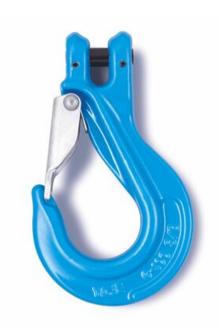

## **Clevis Sling Hook X-043/S Grade 10**

## **Product information**

At least 25% greater WLL than traditional Grade 8 products.

Proof Load tested at 2.5 times the WLL with certification for each batch manufactured. Fatigue rated to 20,000 cycles at 1.5 times the WLL. Tempering temperature minimum 400°C.

Magnaflux crack detection is performed 100% on each batch.

Material: Quenched and Tempered Alloy Steel.

Marking: According to standard, Size, grade, manufacturer ID, traceability. Temperature range: -40°C up to +200°C (without reduction in WLL).

Finish: Blue painted.
Standard: EN 1677-2

Safety factor: 4:1 Grade: 10

| Part Code    | WLL<br>ton | EWL<br>mm | For Grade 100 Chain<br>mm | A<br>mm | H<br>mm | K<br>mm | P1<br>mm | T<br>mm | Weight<br>kg | Delivery time |
|--------------|------------|-----------|---------------------------|---------|---------|---------|----------|---------|--------------|---------------|
| 402300140700 | 1.4        | 79        | 6                         | 7       | 18      | 79      | 23       | 15      | 0.3          | 10            |
| 402300250700 | 2.5        | 98        | 7, 8                      | 9       | 22      | 98      | 27       | 18      | 0.6          | 5             |
| 402300400700 | 4          | 122       | 10                        | 12      | 30      | 122     | 34       | 24      | 1.1          | 5             |
| 402300670700 | 6.7        | 147       | 13                        | 15      | 37      | 147     | 44       | 30      | 2.3          | 5             |
| 402301000700 | 10         | 166       | 16                        | 17      | 41      | 166     | 48       | 39      | 3.8          | 5             |
| 402301600700 | 16         | 207       | 20                        | 24      | 64      | 207     | 57       | 48      | 8.7          | 10            |
| 402301900700 | 19         | 217       | 22                        | 25      | 61      | 217     | 73       | 52      | 9.5          | 5             |