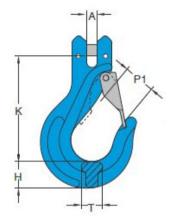

Finish: Blue painted.
Standard: EN 1677-2

Safety factor: 4:1 Grade: 10

| Part Code    | WLL<br>ton | EWL<br>mm | For Grade 100 Chain<br>mm | A<br>mm | H<br>mm | K<br>mm | P1<br>mm | T<br>mm | Weight<br>kg | Delivery time |
|--------------|------------|-----------|---------------------------|---------|---------|---------|----------|---------|--------------|---------------|
| 402300140700 | 1.4        | 79        | 6                         | 7       | 18      | 79      | 23       | 15      | 0.3          | 10            |
| 402300250700 | 2.5        | 98        | 7, 8                      | 9       | 22      | 98      | 27       | 18      | 0.6          | 5             |
| 402300400700 | 4          | 122       | 10                        | 12      | 30      | 122     | 34       | 24      | 1.1          | 5             |
| 402300670700 | 6.7        | 147       | 13                        | 15      | 37      | 147     | 44       | 30      | 2.3          | 5             |
| 402301000700 | 10         | 166       | 16                        | 17      | 41      | 166     | 48       | 39      | 3.8          | 5             |
| 402301600700 | 16         | 207       | 20                        | 24      | 64      | 207     | 57       | 48      | 8.7          | 10            |
| 402301900700 | 19         | 217       | 22                        | 25      | 61      | 217     | 73       | 52      | 9.5          | 5             |

## Blueprint