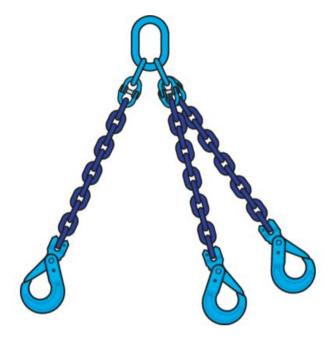

## **Chain Sling CSX-376 Grade 10**

## **Product information**

Design: Master link in one end and safety hook - clevis in each leg. Other combinations on demand.

Dimension: Ø 6-32 mm. (Other dimensions on demand).

Material: Alloy steel grade 10.

Marking: According to standard, CE-marked

Standard: EN 818-4

Note: Hooks with eye and link will be used for chain diameter 19-22 mm.

Warning: Not to be heat-treated.

Safety factor: 4:1 Grade: 10

| Part Code       | WLL<br>ton |
|-----------------|------------|
| 11.91CSX3P06.10 | 3          |
| 11.91CSX3P07.10 | 4          |
| 11.91CSX3P08.10 | 5.3        |
| 11.91CSX3P10.10 | 8.4        |
| 11.91CSX3P13.10 | 14         |
| 11.91CSX3P16.10 | 21.2       |
| 11.91CSX3P19.10 | 30         |
| 11.91CSX3P22.10 | 40         |