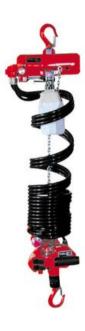

### **Product information**

Air chain hoist for material handling 250 kg.

These types Red Rooster Compact pneumatic driven Hoist are very suitable for "Material-Handling". The pendant control is direct on the lower hook so the operator can control and position the load easy and direct. The perfect solution for horizontal movements is the combination with a push trolley.

#### Standard features:

- · Pendant control direct on the lower hook.
- Optimum load control, very precise positioning.
- One-hand control.
- Soft start and stop, no shock movements.
- Handle can be positioned for left-hand or righthand operation.
- Endstop system.

#### Recommended:

We strongly recommend using an air handling unit, e.g. from SMC (offered separately).

Marking: CE-marked

| Part code W    | VLL Liftir<br>on heig<br>m | ht   | Lowering<br>speed with<br>load<br>m/min | Air consumption lowering (I/sec) | Lifting speed<br>with max.load<br>m/min | •  | • . |      | Numbe<br>of falls |     |     |        |      |     |     |      |       |     |       |      |    |    | -  |
|----------------|----------------------------|------|-----------------------------------------|----------------------------------|-----------------------------------------|----|-----|------|-------------------|-----|-----|--------|------|-----|-----|------|-------|-----|-------|------|----|----|----|
| 5601TCR250ME 0 | ).25 3                     | TCR- | 16                                      | 13                               | 8                                       | 11 | 19  | 11.7 | 1                 | 286 | 174 | 112 83 | 7 15 | 194 | 102 | 92 1 | 84 12 | 3 6 | 1 152 | 2 74 | 78 | 36 | 10 |