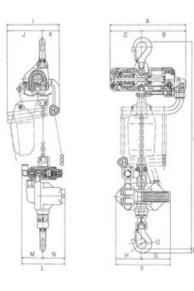

#### Recommended:

We strongly recommend using an air handling unit, e.g. from SMC (offered separately).

Marking: CE-marked

| Part code W    | VLL Liftir<br>on heig<br>m | ht   | Lowering<br>speed with<br>load<br>m/min | Air consumption lowering (I/sec) | Lifting speed<br>with max.load<br>m/min | •  | • . |      | Numbe<br>of falls |     |     |        |      |     |     |      |       |     |       |      |    |    | -  |
|----------------|----------------------------|------|-----------------------------------------|----------------------------------|-----------------------------------------|----|-----|------|-------------------|-----|-----|--------|------|-----|-----|------|-------|-----|-------|------|----|----|----|
| 5601TCR250ME 0 | ).25 3                     | TCR- | 16                                      | 13                               | 8                                       | 11 | 19  | 11.7 | 1                 | 286 | 174 | 112 83 | 7 15 | 194 | 102 | 92 1 | 84 12 | 3 6 | 1 152 | 2 74 | 78 | 36 | 10 |

## Blueprint