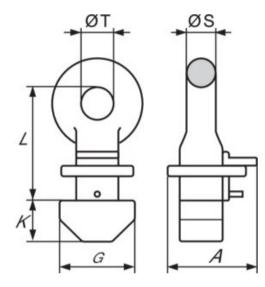

Safety factor: 4:1 Grade: 8

| Part code | Code   | WLL<br>ton | EWL<br>mm | A<br>mm | G<br>mm | K<br>mm | L<br>mm | S<br>mm | T<br>mm | Weight<br>kg | Delivery time |
|-----------|--------|------------|-----------|---------|---------|---------|---------|---------|---------|--------------|---------------|
| 4298CLT56 | CLT-56 | 56         | 160       | 123     | 101     | 57      | 160     | 39      | 45      | 32           | 5             |

## Blueprint