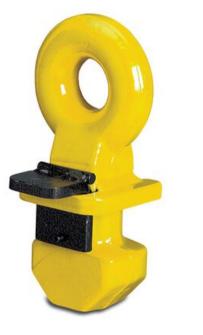

## **Container Lifting Lug CLT Grade 8**

## **Product information**

Container lifting lug set for lifting of standard containers in the corner fittings on top. Only for vertical lifting slings. A set contains 4 lugs and are to be used together with a lifting beam. The lugs suits standard ISO corner boxes.

Features: Provided with barrier which locks in the corner fittings after the lug is rotated 90° which prevent the lug to unhook. No part of the lug is outside the containers sides.

Material: Alloy steel. Marking: CE-marked Temperature range: -40°C up to +100°C Warning: Do not use with 4-leg slings. Only for straight lifting.