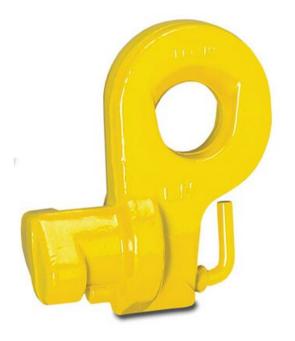

## Product information

Container lifting lug set for lifting standard containers. They are to be mounted horizontally to the side of the container at either the top or the bottom fixing holes.

A set contains 4 lifting lugs (2 left-, and 2 right - turned lugs) and are to be used together with a lifting beam.

## Features:

- Provided with spring-loaded bolt which prevent the lug to unhook when the slings are unloaded.
- Lugs marked with max. load and angle of working
- Lugs marked with "R" for right hand lugs and "L" for left hand lugs.

Material: Alloy steel. Marking: CE-marked Temperature range: -40°C up to +100°C Finish: Painted. Warning: Not for toplift (in the hole facing upwards).

Safety factor: 4:1 Grade: 8

| Part code | Code | WLL<br>ton | A<br>mm | B<br>mm | G<br>mm | L<br>mm | S<br>mm | T<br>mm | U<br>mm | Weight<br>kg | Delivery time |
|-----------|------|------------|---------|---------|---------|---------|---------|---------|---------|--------------|---------------|
| 4298CLB40 | CLB  | 32         | 152     | 181     | 75      | 73      | 40      | 45      | 37      | 18           | 10            |