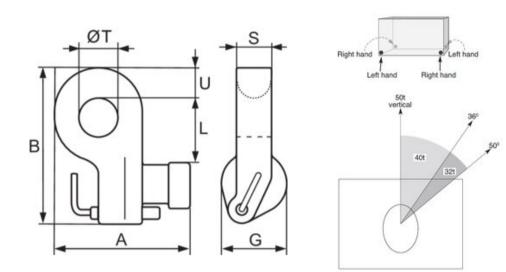

Material: Alloy steel. Marking: CE-marked Temperature range: -40°C up to +100°C Finish: Painted. Warning: Not for toplift (in the hole facing upwards).

Safety factor: 4:1 Grade: 8

| Part code | Code | WLL<br>ton | A<br>mm | B<br>mm | G<br>mm | L<br>mm | S<br>mm | T<br>mm | U<br>mm | Weight<br>kg | Delivery time |
|-----------|------|------------|---------|---------|---------|---------|---------|---------|---------|--------------|---------------|
| 4298CLB40 | CLB  | 32         | 152     | 181     | 75      | 73      | 40      | 45      | 37      | 18           | 10            |

## Blueprint