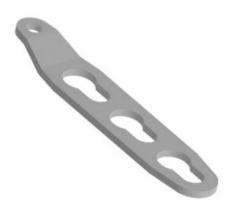

## Lift Fitting LB-3

## Product information

With keyhole for lifting all types of containers with lifting shanks. Connected to the chain sling with a connecting link for 13 mm chain, (connecting link for 10 mm chain can be used on smaller loads). **Proof:** 2 x WLL

Material: Sheet metal from high-tensile construction steel. Marking: LB-3. Finish: Electro galvanized.

| Part code    | Code | WLL<br>ton | EWL<br>mm | Model    | B<br>mm | C<br>mm | d<br>mm | E<br>mm | g<br>mm | k<br>mm | L<br>mm | Weight<br>kg | Delivery time |
|--------------|------|------------|-----------|----------|---------|---------|---------|---------|---------|---------|---------|--------------|---------------|
| 401500420120 | LB-3 | 4.2        | 510       | Straight | 65      | 110     | 25      | 140     | 15      | 23      | 515     | 4.4          | 10            |