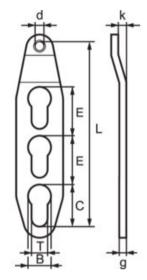

Material: Sheet metal from high-tensile construction steel. Marking: LB-3. Finish: Electro galvanized.

| Part code    | Code | WLL<br>ton | EWL<br>mm | Model    | B<br>mm | C<br>mm | d<br>mm | E<br>mm | g<br>mm | k<br>mm | L<br>mm | Weight<br>kg | Delivery time |
|--------------|------|------------|-----------|----------|---------|---------|---------|---------|---------|---------|---------|--------------|---------------|
| 401500420120 | LB-3 | 4.2        | 510       | Straight | 65      | 110     | 25      | 140     | 15      | 23      | 515     | 4.4          | 10            |

## Blueprint