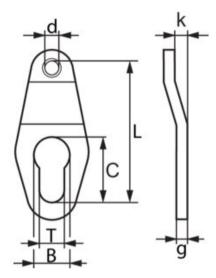

Design: Cutted in sheet metal and bent.

Proof: 2 x WLL

Material: Sheet metal from high-tensile construction steel.

Marking: LB-1.

Finish: Electro galvanized.

| Part code    | Code | WLL<br>ton | EWL<br>mm | Model    | B<br>mm | C<br>mm | d<br>mm | g<br>mm | k<br>mm | L<br>mm | T<br>mm | Weight<br>kg | Delivery time |
|--------------|------|------------|-----------|----------|---------|---------|---------|---------|---------|---------|---------|--------------|---------------|
| 401500420130 | LB-1 | 4.2        | 235       | Straight | 65      | 110     | 25      | 15      | 23      | 235     | 45      | 2.2          | 10            |