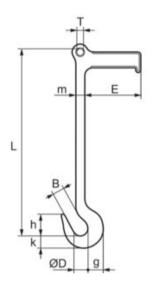

## **Product information**

For lifting and moving continuous tracks for excavators and pile drivers.

**Design:** Cut from a 20 mm plate makes a thin and light hook that is easy to thread between the track segments. Integrated handle and hole for 10 mm connecting link.

Material: Sheet metal of extra high-tensile construction steel.

Marking: CE-marked, WLL

Finish: Painted.

Safety factor: 4:1.

| Part Code    | Code    | WLL<br>ton | EWL<br>mm | B<br>mm | D<br>mm | E<br>mm | g<br>mm | h<br>mm | k<br>mm | L<br>mm | m<br>mm | T<br>mm | Weight<br>kg | Delivery time |
|--------------|---------|------------|-----------|---------|---------|---------|---------|---------|---------|---------|---------|---------|--------------|---------------|
| 420500200070 | MATT-02 | 2          | 600       | 40      | 50      | 180     | 50      | 70      | 39      | 600     | 30      | 22      | 5.6          | 10            |