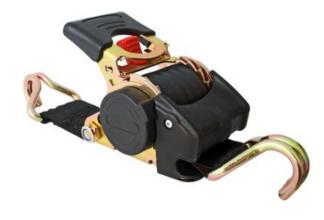

## **Product information**

Rollo is a lashing for securing lighter and midrange-weighted cargo. Rollo is easy to use and the functionality is like a retractable seat belt. The lashing is rolled out to desired length and then tightened like an ordinary lashing. After usage the band retracts automatically. The lashing only consists of one part which benefits ease of use and simplicity.

Marking: According to standard

Standard: EN 12195-2

| Part Code      | LC<br>daN | 2xLC<br>(daN) | Length<br>m | Width | Design | Fitting          | Colour | Delivery time |
|----------------|-----------|---------------|-------------|-------|--------|------------------|--------|---------------|
| 14.02131610018 | 600       | 1,200         | 3.2         | 50    | 2-part | Wire hook double | Black  | 10            |