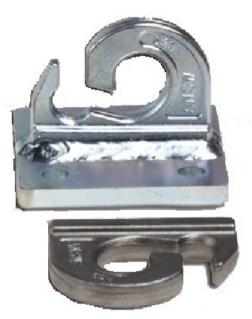

## **Hook for Mounting**

Product information

| Part code | Туре                                                                                                  | Breaking force<br>kN | Weight<br>kg | Delivery time |
|-----------|-------------------------------------------------------------------------------------------------------|----------------------|--------------|---------------|
| 705580603 | KG-hook. Fixed by welding.                                                                            | 58.9                 | 0.35         | 5             |
| 705580309 | Electrogalvanized KG-hook on plate. Fasten with bolts.                                                | 58.9                 | 1            | 5             |
| 705580605 | Foldable hook for fixed mounting in the edge profile, front profile or container wall.                | 49                   | 1.2          | 10            |
| 705580610 | Foldable ring for fixed mounting in the edge profile, front profile or container wall. Inner Ø: 40mm. | 73.5                 | 1.2          | 5             |
| 705580615 | VIP-hook to be mounted in the edge profile.                                                           | 58.9                 | 1.5          | 10            |