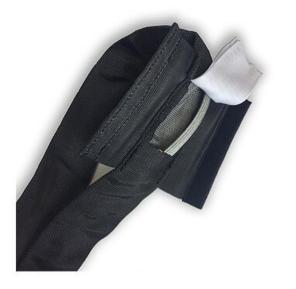

## Product information

**Design:** Especially developed for spotlight installations in theater and show business. Steel wire ropes covered with "seamless" black protection sleeve.

Length: Available in standard lengths 1 m, 1,5 m and 2 m. Other length on request.

Marking: CE-marked, The slings are provided with a white label with manufacturer's symbol, working load limit (WLL), length.

Safety factor: 5:1

| Part Code       | WLL<br>ton |
|-----------------|------------|
| 16810010010010  | 1          |
| 168100100150010 | 1          |
| 168100100200010 | 1          |
| 168100200100010 | 2          |
| 168100200150010 | 2          |
| 168100200200010 | 2          |