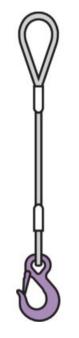

## Standard steel wire rope construction: 6x36WS IWRC, 1960N/mm2\*

(\*ø 3mm - ø 7mm rope constrcution: 6x19M WSC 1960 N/mm2) Design: Soft eye in one end and eyehook with safety latch in other end, mechanical aluminium spliced.