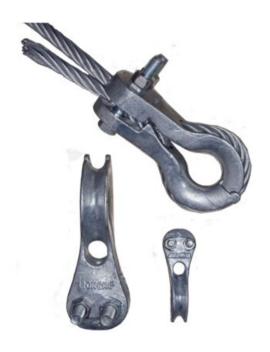

## **Clamp Thimble KK-100**

## **Product information**

A combination of wire rope clamp and thimble, approved for application in elevators and hoists. Two part thimble and recessed bolts, for easy mounting.

Material: Cast steel GS-60. Bolts and nuts in grade 8.8.

Finish: Hot dip galvanized.

**Note:** Before tightening the nuts, be sure that the steel wire rope is tight in the thimble groove.

| Part Code    | Rope Ø range<br>mm | A<br>mm | D<br>mm | d<br>mm | G<br>mm | L<br>mm | Delivery time |
|--------------|--------------------|---------|---------|---------|---------|---------|---------------|
| 123100600100 | 5-6                | 12      | 36      | 16      | 26      | 74      | 5             |
| 123100950100 | 7-9.5              | 18      | 54      | 24      | 40      | 104     | 10            |
| 123101250100 | 10-12.5            | 25      | 74      | 30      | 58      | 144     | 5             |
| 123101650100 | 13-16.5            | 28      | 95      | 40      | 72      | 190     | 5             |
| 123102000100 | 17-20              | 37      | 166     | 68      | 80      | 244     | 10            |