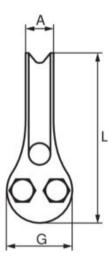

Finish: Hot dip galvanized.

**Note:** Before tightening the nuts, be sure that the steel wire rope is tight in the thimble groove.

| Part Code    | Rope Ø range<br>mm | A<br>mm | D<br>mm | d<br>mm | G<br>mm | L<br>mm | Delivery time |
|--------------|--------------------|---------|---------|---------|---------|---------|---------------|
| 123100600100 | 5-6                | 12      | 36      | 16      | 26      | 74      | 5             |
| 123100950100 | 7-9.5              | 18      | 54      | 24      | 40      | 104     | 10            |
| 123101250100 | 10-12.5            | 25      | 74      | 30      | 58      | 144     | 5             |
| 123101650100 | 13-16.5            | 28      | 95      | 40      | 72      | 190     | 5             |
| 123102000100 | 17-20              | 37      | 166     | 68      | 80      | 244     | 10            |