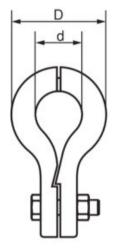

Finish: Hot dip galvanized.

**Note:** Before tightening the nuts, be sure that the steel wire rope is tight in the thimble groove.

| Part Code    | Rope Ø range<br>mm | A<br>mm | D<br>mm | d<br>mm | G<br>mm | L<br>mm | Delivery time |
|--------------|--------------------|---------|---------|---------|---------|---------|---------------|
| 123100600100 | 5-6                | 12      | 36      | 16      | 26      | 74      | 5             |
| 123100950100 | 7-9.5              | 18      | 54      | 24      | 40      | 104     | 10            |
| 123101250100 | 10-12.5            | 25      | 74      | 30      | 58      | 144     | 5             |
| 123101650100 | 13-16.5            | 28      | 95      | 40      | 72      | 190     | 5             |
| 123102000100 | 17-20              | 37      | 166     | 68      | 80      | 244     | 10            |