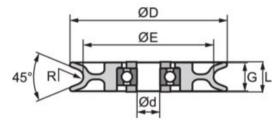

Material: Steel.

Finish: Black chromating.

| Part Code    | Code | Rope Ø range<br>mm | Bearing      | Bearing type | Max shaft load<br>kg | D<br>mm | E<br>mm | G<br>mm | L<br>mm | R<br>mm | d<br>mm | Delivery time |
|--------------|------|--------------------|--------------|--------------|----------------------|---------|---------|---------|---------|---------|---------|---------------|
| 140100300033 | 7103 | 3                  | Ball bearing | 6000-2Z      | 200                  | 60      | 48      | 11      | 12      | 1,7     | 10      | 10            |
| 140100400033 | 7104 | 4                  | Ball bearing | 6201-2Z      | 315                  | 80      | 64      | 13      | 14      | 2,2     | 12      | 5             |
| 140100500033 | 7105 | 5                  | Ball bearing | 6302-2Z      | 550                  | 100     | 80      | 16      | 17      | 2,8     | 12*     | 10            |
| 140100600033 | 7106 | 6                  | Ball bearing | 6304-2Z      | 795                  | 120     | 96      | 20      | 21      | 3,3     | 20      | 5             |

## Blueprint