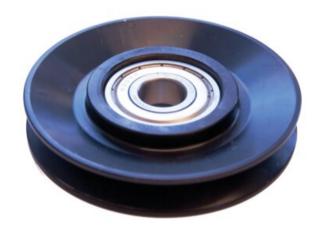

## **Product information**

**General:** The sheaves are intended for lifting devices where the standard specifications for the crane ropes are applied and for other installations where lenient service are desired. Relation between diameters are app. 16 (wire rope  $\emptyset \times 16 = \emptyset E$ ), which answers to the demands on machine group 1Bm.

**Design:** Turned out of steel which result in stabil design and low weight. Even and smooth marks which spare the wire rope. Equipped with ball bearing and double protective plates (design 2Z) and shall not be lubricated. Comes with 2 spaces to be used together with the sheave to get the mounting dimension L.

Material: Steel.

Finish: Black chromating.

| Part Code    | Code | Rope Ø range<br>mm | Bearing      | Bearing type | Max shaft load<br>kg | D<br>mm | E<br>mm | G<br>mm | L<br>mm | R<br>mm | d<br>mm | Delivery time |
|--------------|------|--------------------|--------------|--------------|----------------------|---------|---------|---------|---------|---------|---------|---------------|
| 140100300033 | 7103 | 3                  | Ball bearing | 6000-2Z      | 200                  | 60      | 48      | 11      | 12      | 1,7     | 10      | 10            |
| 140100400033 | 7104 | 4                  | Ball bearing | 6201-2Z      | 315                  | 80      | 64      | 13      | 14      | 2,2     | 12      | 5             |
| 140100500033 | 7105 | 5                  | Ball bearing | 6302-2Z      | 550                  | 100     | 80      | 16      | 17      | 2,8     | 12*     | 10            |
| 140100600033 | 7106 | 6                  | Ball bearing | 6304-2Z      | 795                  | 120     | 96      | 20      | 21      | 3,3     | 20      | 5             |