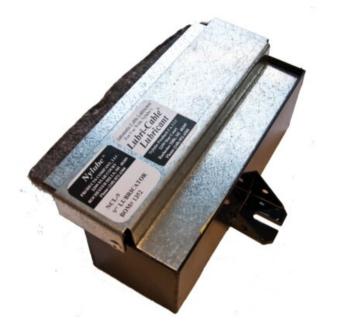

## Product information

**General:** For Elevators, Escalator Chains, and Selector Tapes. Keeps cables constantly lubricated thus increases cable and sheave life. Features adjustable oiling rate-wick lock, adjustable wick length and a top fill external level indicator. Lubricates by electrostatic attraction - which means only minimum wick adjustment necessary after installation. For proper model selection, measure distance between outside wires and add 25 mm.

**Important:** The device needs to have a solid ground connector to the machine.

| Part Code | Code  | Dimensions<br>mm | Delivery time |
|-----------|-------|------------------|---------------|
| 14211351  | NCL-7 | 178              | 10            |
| 14211352  | NCL-9 | 229              | 5             |