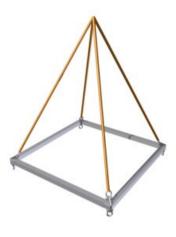

## **Product information**

General: Demountable lifting beams in aluminium. The beams are easily assembled and disassembled. Each beam is delivered in its

entirety. The beams can be provided with other accessories such as hooks, wire rope slings, chain slings or textile slings.

Design: Aluminium spacers for light weight. The corners can be fixated to two of the spacers for easy assembly/disassembly.

Proof: 2 x WLL according to EN 131 55

Marking: According to Machinery Directive 2006/42/EG