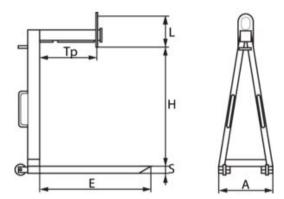

where there is restricted head room.

| Part Code | Code | WLL<br>ton | Height<br>m | A<br>mm | E<br>mm | H<br>mm | L<br>mm | S<br>mm | Tp max. mm | Weight<br>kg | Delivery time |
|-----------|------|------------|-------------|---------|---------|---------|---------|---------|------------|--------------|---------------|
| 62016010  | 6010 | 1.5        | 1.3         | 560     | 1,150   | 1,300   | 360     | 60      | 650        | 130          | 10            |
| 62016011  | 6011 | 2.5        | 1.3         | 560     | 1,150   | 1,300   | 380     | 60      | 650        | 150          | 10            |

## Blueprint