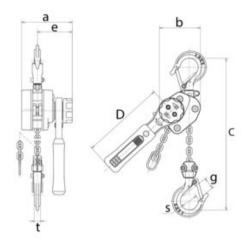

s due to its smooth gear mechanism.

Material: High impact aluminium housing, nickel-plated load chain in grade 10. Marking: CE-marked, Type plate with WLL, CE-marking and serial number.

Finish: Surface treated aluminium.

Safety factor: 4:1.

| Part code       | Code      | WLL<br>ton | Lifting height<br>m | Number of falls | Load chain<br>mm | Weight<br>kg | Delivery time |
|-----------------|-----------|------------|---------------------|-----------------|------------------|--------------|---------------|
| 500500030150040 | LX003S015 | 0.25       | 1.5                 | 1               | 3,2 x 9,0        | 1.7          | 10            |
| 500500050150040 | LX005S015 | 0.5        | 1.5                 | 1               | 4,3 x 12,0       | 2.7          | 10            |

## Blueprint