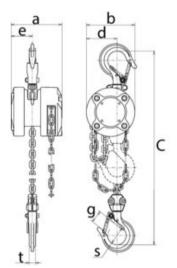

using, nickel-plated load chain in grade 10. Marking: Type plate with WLL, CE-marking and serial number. Finish: Surface treated aluminium.

Safety factor: 4:1

| Part cod    | e Code     | WLL<br>ton | Lifting height<br>m | Number of falls | Load chain<br>mm | Hand force max.<br>kg | Weight<br>kg | Delivery time |
|-------------|------------|------------|---------------------|-----------------|------------------|-----------------------|--------------|---------------|
| 50010003025 | 0300 CX003 | 0.25       | 2.5                 | 1               | 3,2 x 9,0        | 14,7                  | 2.2          | 10            |
| 50010005025 | 0300 CX005 | 0.5        | 2.5                 | 1               | 4,3 x 12,1       | 18,6                  | 4.05         | 10            |

## Blueprint