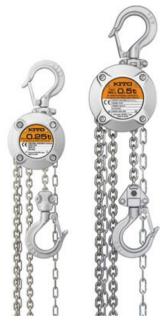

## Product information

The KITO chain block CX has a light-weight aluminium housing, and is the size of a coaster. The hooks are suitable for a larger intake and its compact measures enables maximum lifting height. Flush-mounted screws at the housing reduce the injury risk. The standard chain block is equipped with an overload protection.