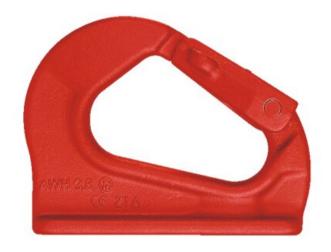

## **Excavator Hook**

## **Product information**

**Design:** Weldable hook for excavators, wheel loader or other applications where a weldable hook is needed.

Material: Alloy steel.

Note: Welding has to be done by competent welder. Please read welding instructions.

Warning: The hook part may not be heat-treated.

Safety factor: 4:1

| Part code    | Code    | WLL<br>ton | EWL | L<br>mm | H<br>mm | G<br>mm | B<br>mm | C<br>mm | Weight<br>kg | Delivery time |
|--------------|---------|------------|-----|---------|---------|---------|---------|---------|--------------|---------------|
| 420500130350 | HAS 1.3 | 1.3        | 95  | 95      | 74      | 20      | 25      | 34      | 0.68         | 10            |
| 420500380350 | HAS 3.8 | 3.8        | 132 | 132     | 106     | 26      | 35      | 40      | 1.42         | 10            |
| 420500630350 | HAS 6.3 | 6.3        | 167 | 167     | 133     | 29      | 45      | 49      | 2.96         | 10            |
| 420501000350 | HAS 10  | 10         | 175 | 175     | 136     | 29      | 50      | 49      | 4.03         | 10            |