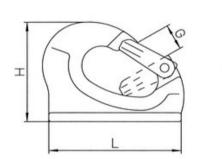

Warning: The hook part may not be heat-treated.

Safety factor: 4:1

| Part code    | Code    | WLL<br>ton | EWL | L<br>mm | H<br>mm | G<br>mm | B<br>mm | C<br>mm | Weight<br>kg | Delivery time |
|--------------|---------|------------|-----|---------|---------|---------|---------|---------|--------------|---------------|
| 420500130350 | HAS 1.3 | 1.3        | 95  | 95      | 74      | 20      | 25      | 34      | 0.68         | 10            |
| 420500380350 | HAS 3.8 | 3.8        | 132 | 132     | 106     | 26      | 35      | 40      | 1.42         | 10            |
| 420500630350 | HAS 6.3 | 6.3        | 167 | 167     | 133     | 29      | 45      | 49      | 2.96         | 10            |
| 420501000350 | HAS 10  | 10         | 175 | 175     | 136     | 29      | 50      | 49      | 4.03         | 10            |

## Blueprint