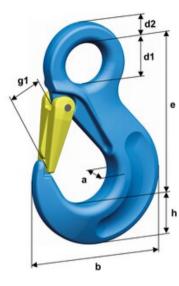

Safety factor: 4:1 Grade: 12

| Part Code    | Code     | WLL<br>ton | LC<br>kN | EWL | a<br>mm | b<br>mm | d1<br>mm | d2<br>mm | e<br>mm | g1<br>mm | h<br>mm | Weight<br>kg | Delivery time |
|--------------|----------|------------|----------|-----|---------|---------|----------|----------|---------|----------|---------|--------------|---------------|
| 403300300050 | HSWP 7/8 | 3          | 60       | 106 | 19      | 88      | 25       | 11       | 106     | 26       | 27      | 0.65         | 5             |
| 403300500050 | HSWP 10  | 5          | 100      | 131 | 26      | 108     | 34       | 16       | 131     | 31       | 33      | 1.29         | 5             |
| 403300800050 | HSWP 13  | 8          | 160      | 164 | 33      | 132     | 43       | 19       | 164     | 39       | 43      | 2.43         | 5             |