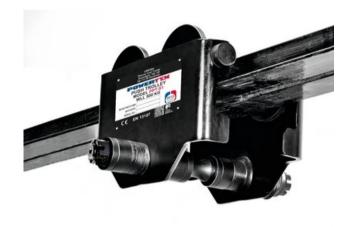

## **Push Trolley POWERTEX PPT-S1**

## **Product information**

POWERTEX push trolley operated by pushing. A compact and low buildt design with low dead weight in a solid steel construction. It includes mechanical stops to ensure that the trolley is kept on the beam in case of an accident (anti-drop + anti-tilt). Fits most types of beam profiles and most brands of lifting blocks and electric hoists. Wheels with ball bearings.

Supplied with grey label for adhering over white nameplate for use in the entertainment industry.

Static test coefficient: WLL x 1,5.

Marking: According to standard, WLL, CE and individual serial number.

**Finish:** Black painted. **Standard:** EN 13157

Safety factor: 4:1

| Part code       | WLL<br>ton | Beam width<br>mm | Wheel Ø outside/inside<br>mm | Minimum radius<br>mm | Weight<br>kg | Delivery time |
|-----------------|------------|------------------|------------------------------|----------------------|--------------|---------------|
| 502500101880050 | 1          | 66-188           | 96,2/68                      | 1,000                | 15           | 10            |
| 502500502120050 | 5          | 114-212          | 143,7/110                    | 1,400                | 44           | 10            |