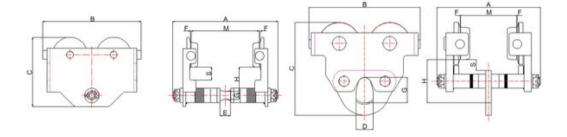

r white nameplate for use in the entertainment industry.

Static test coefficient: WLL x 1,5.

Marking: According to standard, WLL, CE and individual serial number.

**Finish:** Black painted. **Standard:** EN 13157

Safety factor: 4:1

| Part code       | WLL<br>ton | Beam width<br>mm | Wheel Ø outside/inside<br>mm | Minimum radius<br>mm | Weight<br>kg | Delivery time |
|-----------------|------------|------------------|------------------------------|----------------------|--------------|---------------|
| 502500101880050 | 1          | 66-188           | 96,2/68                      | 1,000                | 15           | 10            |
| 502500502120050 | 5          | 114-212          | 143,7/110                    | 1,400                | 44           | 10            |

## Blueprint